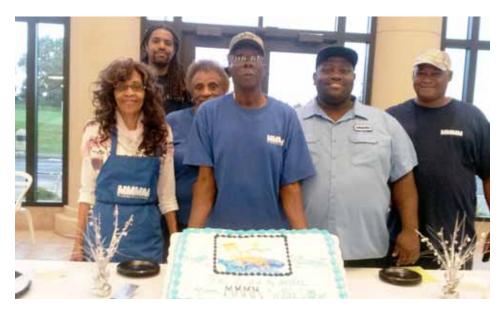

## **Dedicated Team Member Retires After 20 Years**

fter 20 years of being a dedicated Team Member at Whitfield School, Willie Lathan has retired. Willie has been an essential staple at Whitfield School, impressing the children, staff, and other Team Members with his humor, safety awareness, and health conscious attitude! Willie is every essence of a dedicated Team Member, taking pride in his work and making sure that the students of Whitfield School are safe to learn in the cleanest and healthiest environment possible. Willie said that "being a MMMM Team Member means being respectful, and working well with other Team Members, faculty, and the students." Willie's great personality will definitely be missed at Whitfield School and we wish you all the best in the world Willie! Congratulations and thank you for your long term, dedicated commitment!

Willie Lathan and his Team celebrating his retirement. Congrats Willie!