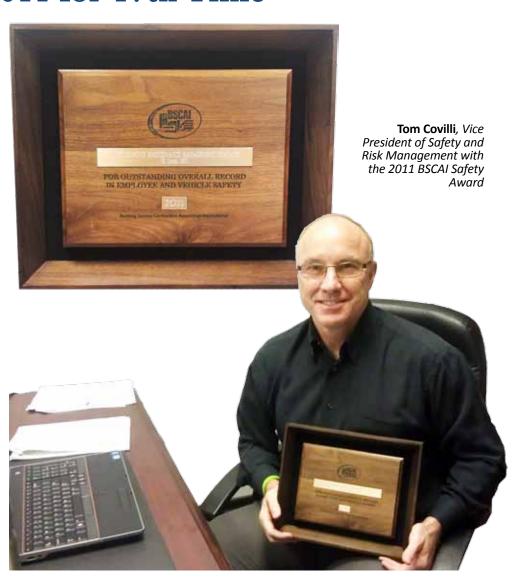

# MMMM Wins Coveted BSCAI Safety Award in 2011 for 17th Time

MMM was formally notified by the Building Service Contractors Association International (BSCAI) of having won the 2011 Safety Award for large companies. BSCAI is an industry trade association representing a worldwide membership of more than 1,200 member companies from across the United States and 15 other countries. Each year, member companies submit applications for a variety of different awards, including the Safety Award.

The BSCAI evaluates safety programs for these companies and selects the safest company in each of four different categories based on the lost time accident rate, number of general liability bodily injury claims, number of property damage claims, and number of accidents to company-owned vehicles. As part of this award, MMMM was featured in BSCAI's magazine Services, in the BSCAI weekly newsletter SmartBrief, and on the BSCAI website. MMMM also received an award plaque that is proudly displayed in our corporate office in St. Louis.

MMMM has won this prestigious award for 17 out of the past 18 years. This award validates the safe work ethic demonstrated every day by our Team Members and distinguishes MMMM as the safest company in our industry which is truly world-class.